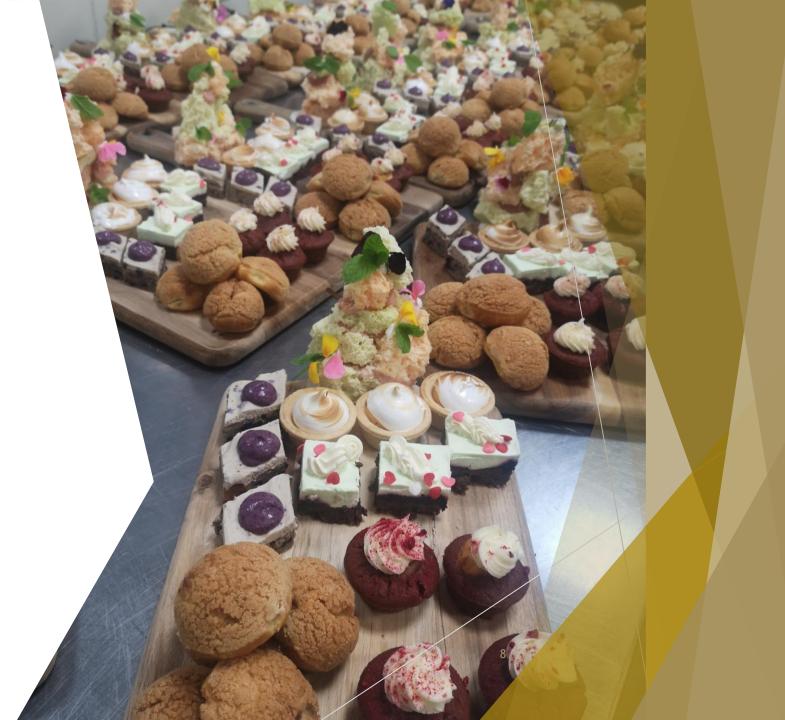

# Coffee Breaks

Sweet Selection
 Sweet muffin (V)
 Fruit scone (V)
 Bakewell tart (V)
 Fresh seasonal fruit (GF, DF, V)
 Creative famous cookies (V)
 Assorted cakes & slices (V)
 Caramel slice (GF, V)
 Chocolate brownie (GF, V)