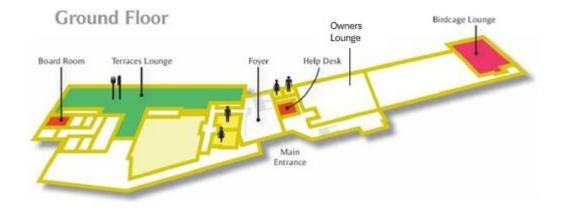

## Maps

Second Floor

4

Capacity

| VENUE           | THEATRE | CABARET WITH<br>TRESTLES | CABARET WITH<br>ROUNDS | Boardroom | U Shape | COCKTAIL | BANQUET NO<br>DANCEFLOOR |
|-----------------|---------|--------------------------|------------------------|-----------|---------|----------|--------------------------|
| Silks           | 700     | 400                      | 300                    | 104       | 92      | 800      | 550                      |
| Feilding        | 40      | 21                       | 18                     | 24        | 20      | 60       | 40                       |
| Marton          | 40      | 21                       | 18                     | 24        | 20      | 60       | 40                       |
| Rangitikei      | 40      | 21                       | 18                     | 24        | 20      | 60       | 40                       |
| FEILDING-MARTON | 80      | 42                       | 36                     | 40        | 40      | 120      | 80                       |
| TERRACE         | 100     | 105                      | 90                     | 56        | 48      | 550      | 338                      |
| Owners          | 60      | 35                       | 30                     | 24        | 20      | 120      | 80                       |
| STEWARDS        | 80      | 35                       | 30                     | 24        | 20      | 120      | 80                       |
| Awapuni         | 150     | 77                       | 42                     | 64        | 28      | 300      | 220                      |
| Manawatu        | 60      | 35                       | 30                     | 24        | 20      | 120      | 80                       |
| Birdcage        | 80      | 63                       | 42                     | 32        | 28      | 150      | 100                      |
| Eulogy          | 400     | 280                      | 240                    | 88        | 76      | 600      | 400                      |
| ΟΑΚS            | 50      | 42                       | 30                     | 24        | 20      | 70       | 50                       |
| CARBINE         | 50      | 42                       | 36                     | 24        | 20      | 70       | 50                       |