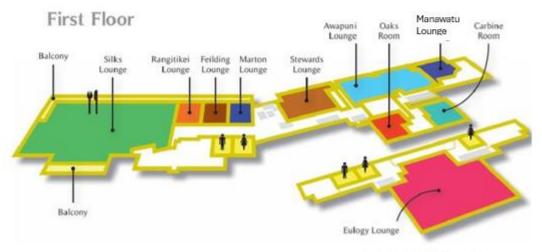

## Maps

Second Floor

4

Capacity

| VENUE           | THEATRE | CABARET WITH<br>TRESTLES | CABARET WITH<br>ROUNDS | Boardroom | U Shape | COCKTAIL | BANQUET NO<br>DANCEFLOOR |
|-----------------|---------|--------------------------|------------------------|-----------|---------|----------|--------------------------|
| Silks           | 700     | 400                      | 300                    | 104       | 92      | 800      | 550                      |
| Feilding        | 40      | 21                       | 18                     | 24        | 20      | 60       | 40                       |
| Marton          | 40      | 21                       | 18                     | 24        | 20      | 60       | 40                       |
| Rangitikei      | 40      | 21                       | 18                     | 24        | 20      | 60       | 40                       |
| FEILDING-MARTON | 80      | 42                       | 36                     | 40        | 40      | 120      | 80                       |
| TERRACE         | 100     | 105                      | 90                     | 56        | 48      | 550      | 338                      |
| Owners          | 60      | 35                       | 30                     | 24        | 20      | 120      | 80                       |
| STEWARDS        | 80      | 35                       | 30                     | 24        | 20      | 120      | 80                       |
| Awapuni         | 150     | 77                       | 42                     | 64        | 28      | 300      | 220                      |
| Manawatu        | 60      | 35                       | 30                     | 24        | 20      | 120      | 80                       |
| Birdcage        | 80      | 63                       | 42                     | 32        | 28      | 150      | 100                      |
| Eulogy          | 400     | 280                      | 240                    | 88        | 76      | 600      | 400                      |
| ΟΑΚS            | 50      | 42                       | 30                     | 24        | 20      | 70       | 50                       |
| CARBINE         | 50      | 42                       | 36                     | 24        | 20      | 70       | 50                       |