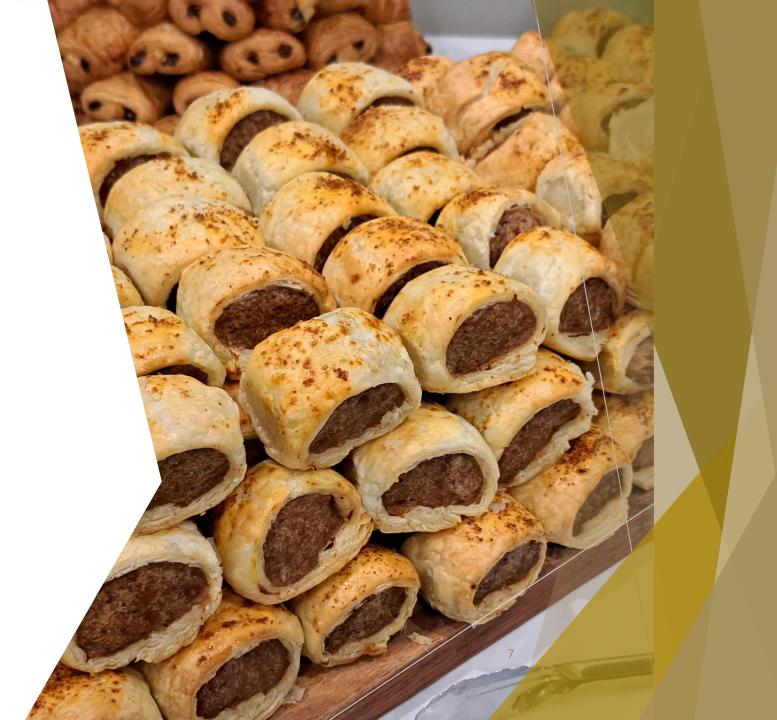

## Savory Selection

☆ Gourmet sausage roll
☆ Assorted finger sandwich (GF on request)
☆ Savoury muffin (V)
☆ Savoury scone (V)
☆ Mushroom bacon & cheese tart
☆ Filled mini croissant
☆ Assorted savouries (GF on request)
☆ Falafel wrap (V)
☆ Mushroom & leek blue cheese quiche (V)
☆ Creamy mushroom tart (V)
☆ Vegetable frittata (V)