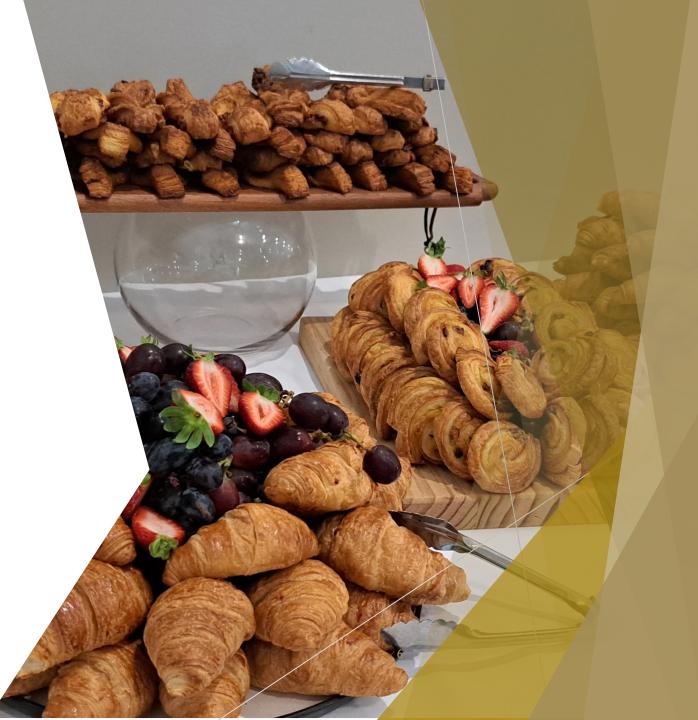

## Breakfast

All breakfasts served with: Orange juice Selection of teas, herbal infusions & Ebony roastery coffee

> Walk & Fork \$26.00 pp Ham & cheese croissant Fruit danish Mushroom & spinach quiche Breakfast burrito Chia pudding (GF, V, VG) Fruit platter

Fruit muesli pot (V, VG, GF)

Plated Breakfast \$32.00 pp

Poached eggs on housemade toasted ciabatta with hollandaise sauce, maple coated grilled bacon, breakfast sausages, potato rosti, portobello mushroom stuffed with brie & mixed herb crumb

#### Buffet Breakfast \$37.00 pp

**Cold:** Assorted Danish pastries, bread & butter, assorted cereal pots **Hot:** Bacon, sausages, potato hash, scrambled eggs, baked beans & sauteed mushrooms