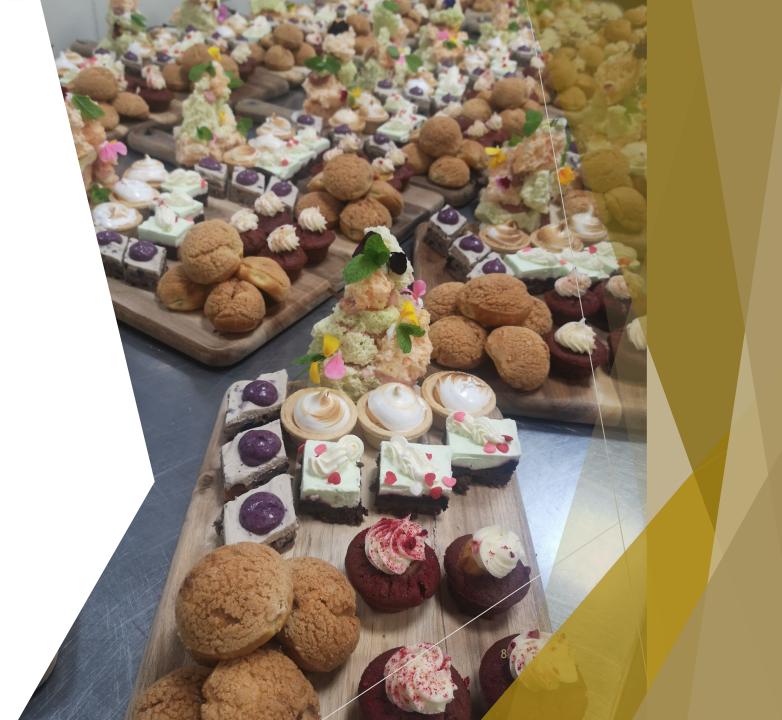

## Coffee Breaks

Sweet Selection
 Sweet muffin (V)
 Fruit scone (V)
 Bakewell tart (V)
 Fresh seasonal fruit (GF, DF, V)
 Creative famous cookies (V)
 Assorted cakes & slices (V)
 Caramel slice (GF, V)
 Chocolate brownie (GF, V)