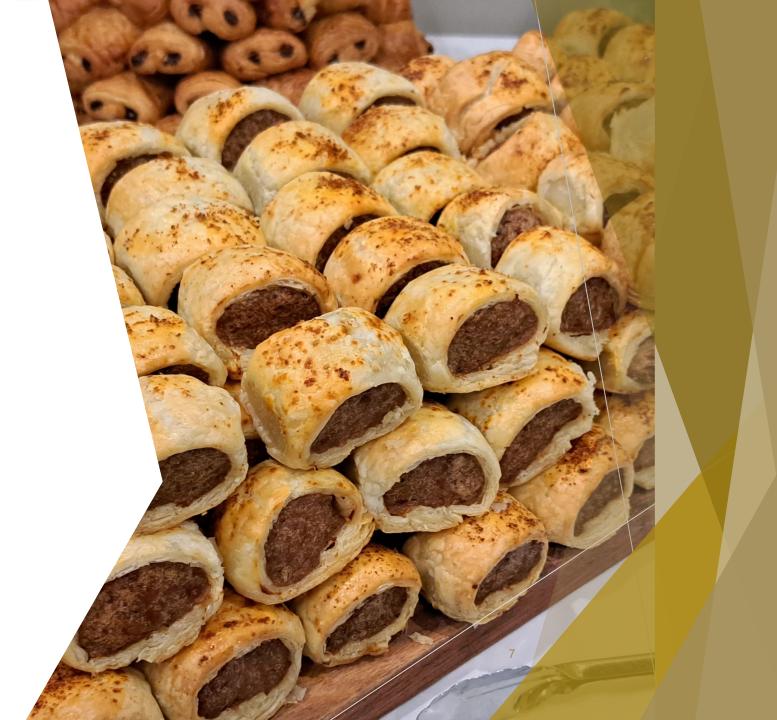

### Savory Selection

☆ Gourmet sausage roll
☆ Assorted finger sandwich (GF on request)
☆ Savoury muffin (V)
☆ Savoury scone (V)
☆ Mushroom bacon & cheese tart
☆ Filled mini croissant
☆ Assorted savouries (GF on request)
☆ Falafel wrap (V)
☆ Mushroom & leek blue cheese quiche (V)
☆ Creamy mushroom tart (V)
☆ Vegetable frittata (V)