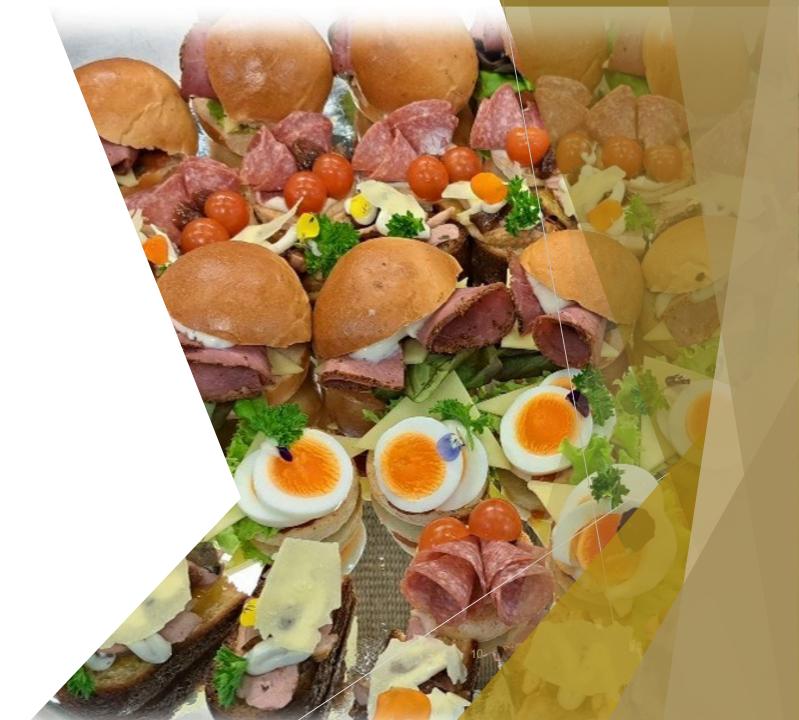

#### Option 2 - \$21.00 pp Artisan bread rolls with assorted fillings Savouries Caesar salad Farro salad (GF, V, VE) Southern fried chicken tenders

More options on the next page.....

All Working Lunches Include Selection of sweet treats Selection of teas, herbal infusions & Ebony roastery coffee Minimum 15–150 people ~ Vegetarian & gluten free option included on request~

## Working Lunches

Option 3 - \$24.50 pp BBQ pork bao buns ☆ Pizza slices with assorted toppings Roast pumpkin & raisin salad with tahini dressing (GF, DF, V, VE) Seafood laksa (GF, DF)

> Option 4 - \$26.50 pp Beef kebab (GF, DF) Assorted open sandwich Farro, kale & beluga lentil salad (GF, DF, V, VE) Chicken pita pockets Leak & mushroom blue cheese quiche

#### Option 5 - \$30.00 pp

Assorted breads & dips Thai beef salad (GF, DF) BBQ pork (GF, DF) Mediterranean chicken filled pita pockets Roast pumpkin & raisin salad with tahini dressing (GF, DF,V, VE) Seafood basket