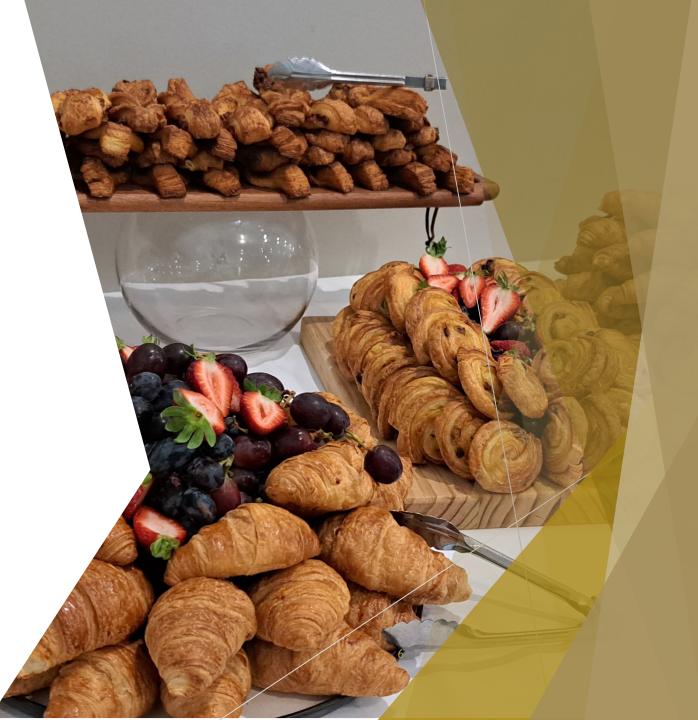

## Breakfast

All breakfasts served with: Orange juice Selection of teas, herbal infusions & Ebony roastery coffee

Walk & Fork \$26.00 pp

Ham & cheese croissant Fruit danish Mushroom & spinach quiche Breakfast burrito Chia pudding (GF, V, VG) Fruit platter Fruit muesli pot (V, VG, GF)

#### Buffet Breakfast \$37.00 pp

**Cold:** Assorted Danish pastries, bread & butter, assorted cereal pots **Hot:** Bacon, sausages, potato hash, scrambled eggs, baked beans & sauteed mushrooms