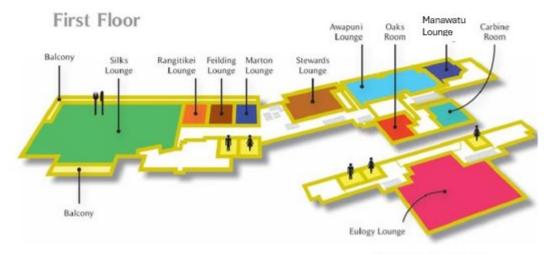

### Maps

Second Floor

4

Capacity

| VENUE           | THEATRE | CABARET WITH<br>TRESTLES | CABARET WITH<br>ROUNDS | Boardroom | U Shape | COCKTAIL | BANQUET NO<br>DANCEFLOOR |
|-----------------|---------|--------------------------|------------------------|-----------|---------|----------|--------------------------|
| Silks           | 700     | 400                      | 300                    | 104       | 92      | 800      | 550                      |
| Feilding        | 40      | 21                       | 18                     | 24        | 20      | 60       | 40                       |
| Marton          | 40      | 21                       | 18                     | 24        | 20      | 60       | 40                       |
| Rangitikei      | 40      | 21                       | 18                     | 24        | 20      | 60       | 40                       |
| FEILDING-MARTON | 80      | 42                       | 36                     | 40        | 40      | 120      | 80                       |
| TERRACE         | 100     | 105                      | 90                     | 56        | 48      | 550      | 338                      |
| Owners          | 60      | 35                       | 30                     | 24        | 20      | 120      | 80                       |
| STEWARDS        | 80      | 35                       | 30                     | 24        | 20      | 120      | 80                       |
| Awapuni         | 150     | 77                       | 42                     | 64        | 28      | 300      | 220                      |
| Manawatu        | 60      | 35                       | 30                     | 24        | 20      | 120      | 80                       |
| Birdcage        | 80      | 63                       | 42                     | 32        | 28      | 150      | 100                      |
| Eulogy          | 400     | 280                      | 240                    | 88        | 76      | 600      | 400                      |
| ΟΑΚS            | 50      | 42                       | 30                     | 24        | 20      | 70       | 50                       |
| CARBINE         | 50      | 42                       | 36                     | 24        | 20      | 70       | 50                       |