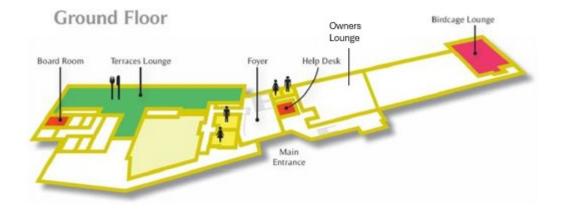

### Maps

Second Floor

4

Capacity

| VENUE           | THEATRE | CABARET WITH<br>TRESTLES | CABARET WITH<br>ROUNDS | Boardroom | U Shape | COCKTAIL | BANQUET NO<br>DANCEFLOOR |
|-----------------|---------|--------------------------|------------------------|-----------|---------|----------|--------------------------|
| Silks           | 700     | 400                      | 300                    | 104       | 92      | 800      | 550                      |
| Feilding        | 40      | 21                       | 18                     | 24        | 20      | 60       | 40                       |
| Marton          | 40      | 21                       | 18                     | 24        | 20      | 60       | 40                       |
| Rangitikei      | 40      | 21                       | 18                     | 24        | 20      | 60       | 40                       |
| FEILDING-MARTON | 80      | 42                       | 36                     | 40        | 40      | 120      | 80                       |
| TERRACE         | 100     | 105                      | 90                     | 56        | 48      | 550      | 338                      |
| Owners          | 60      | 35                       | 30                     | 24        | 20      | 120      | 80                       |
| STEWARDS        | 80      | 35                       | 30                     | 24        | 20      | 120      | 80                       |
| Awapuni         | 150     | 77                       | 42                     | 64        | 28      | 300      | 220                      |
| Manawatu        | 60      | 35                       | 30                     | 24        | 20      | 120      | 80                       |
| Birdcage        | 80      | 63                       | 42                     | 32        | 28      | 150      | 100                      |
| Eulogy          | 400     | 280                      | 240                    | 88        | 76      | 600      | 400                      |
| ΟΑΚS            | 50      | 42                       | 30                     | 24        | 20      | 70       | 50                       |
| CARBINE         | 50      | 42                       | 36                     | 24        | 20      | 70       | 50                       |